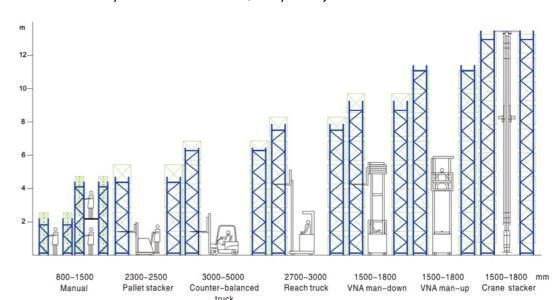

| Operating Tool        | Manual             | Pallet Stacker  | Counter-balance<br>Forklift         | Reach Truck                         | VNA Forklift   | Crane Stacker                        |
|-----------------------|--------------------|-----------------|-------------------------------------|-------------------------------------|----------------|--------------------------------------|
| Aisle width(mm)       | 800-1500           | 2300-2500       | 3000-5000                           | 2700-3000                           | 1500-1800      | 1300-1800                            |
| Racking<br>Height(mm) | 2500(5000)         | 5000            | 7000                                | 9000                                | 12000          | 24000                                |
| Racking System        | Shelf, Multi-tier, | Pallet Racking, | Pallet Racking,<br>Drive-in Racking | Pallet Racking,<br>Drive-in Racking | Pallet Racking | Pallet Racking<br>Cantilever Racking |