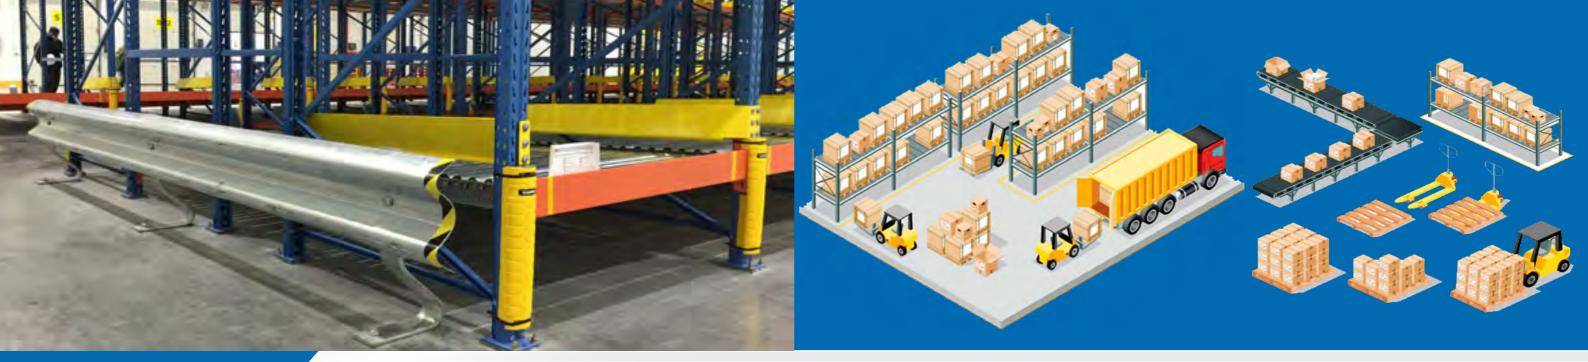

Remarks: or reference only, detail design will be based on the application

Cantilever Rack

RackPro is a cost effective, easy to install protector for pallet racking up-rights against expensive and potentially life threatening structural damage. It is a highly visible upright protector with an innovative design that has been drawn from the requirements of FEM 10.2.02 for impact loads and protection for pallet upright racking.

FEM 10.2.02 draws the distinction between protection for uprights at the end of racks between cross aisles and gangway intersections which require protection from any direction as compared with inter-mediate uprights that require protection in a direction normal to the aisle.

#### **FEATURES**

- Very Tough, impact resistant, and round outer shell
- Resilient inner shock absorbing pad
- Simple clipping system to ensure fast installation at low cost
- Flexible, strong and very easy to remove
- 500 mm high standard height
- Outer shell and absorbing pad stable down to -30°C
- Does not require to fix to the floor
- The slim fit design means there is absolute minimum bay and aisle
- intrusion so as not to reduce any safe working clearances

Tough polyethylene rounded outer shell designed to deflect impact, and Resilient inner rubber shock absorber to spread the impact load.

RackPro is really simple to install by one person, without tools. No need to drill into the floor or the rack upright to make this protection product work