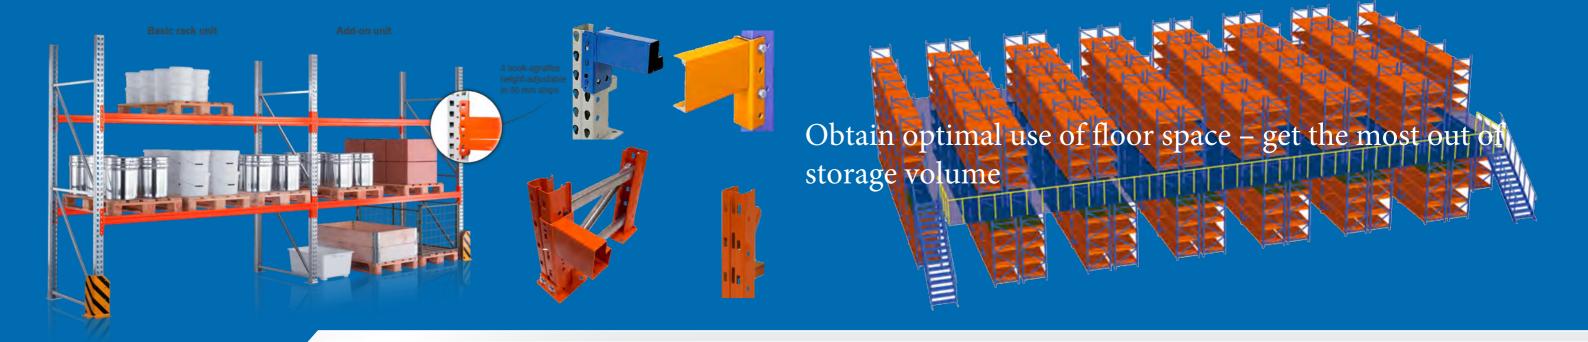

#### TYPES OF RACKING SYSTEMS

- Standard Pallet Racking
- Drive-In Pallet Racking
- Gravity Flow Pallet Racking
- High Density Racking
- Double Deep Racking
- Push-Back Pallet Racking
- Mezzanine Racking
- Mobile Pallet Racking

- Cantilever Racking
- Gondola Racking
- Light Shelving
- Heavy Duty Shelving
- Carton Flow
- Pallet Runner
- Roller Rack System
- Shuttle Type Rack System

Multi-Tier Rack

High Bay VNA Rack

Cantilever Rack