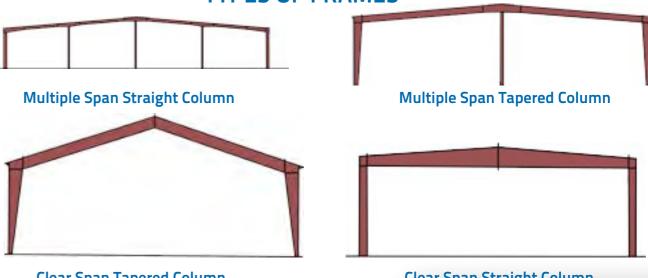

#### **Benefits**

- 1. The outstanding quality of steel allows metal buildings to endure the harshest elements such as fire resistant and moisture damage.
- 2. Steel warehouse buildings are prefabricated that can accommodate multiple stories or large structures, with the flexibility of column-free interiors.
- 3. The inside walls are customizable and they can be easily moved and rearranged according to the specification.
- 4. The prefabricated buildings can provide a cost-effective option for a wide range of buildings such as industrial warehouse and commercial buildings.
- 5. To provide the best service to our clients we work with the best prefabricated metal buildings suppliers. **TYPES OF FRAMES**

**Clear Span Tapered Column** 

**Clear Span Straight Column** 

INSTRUMENTUM GROUP 41A Bedok Ria Crescent 04-40 Stratford Court, Singapore 489929

Phone: + 65 66525843 Fax: + 65 63236062