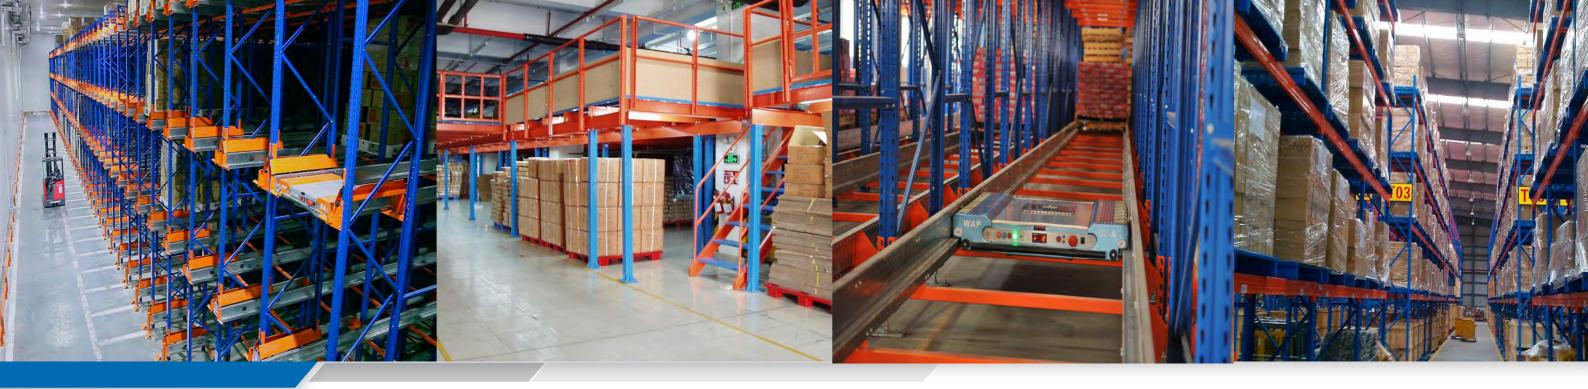

#### **Racking System**

We offer the most convenient high density, high throughput AS/RS (Automated Storage & Retrieval Systems) solution for your warehouse, whether storing pallets or boxes.

#### TYPES OF RACKING SYSTEMS

- Standard Pallet Racking
- Drive-In Pallet Racking
- Gravity Flow Pallet Racking
- High Density Racking
- Double Deep Racking
- Push-Back Pallet Racking
- Mezzanine Racking
- Mobile Pallet Racking

- Cantilever Racking
- Gondola Racking
- Light Shelving
- Heavy Duty Shelving
- Carton Flow
- Pallet Runner
- Roller Rack System
- Shuttle Type Rack System

Multi-Tier Rack

High Bay VNA Rack

Cantilever Rack