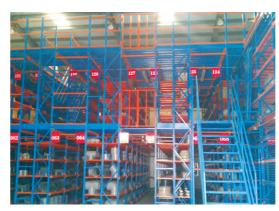

#### **Racking System**

We offer the most convenient high density, high throughput AS/RS (Automated Storage & Retrieval Systems) solution for your warehouse, whether storing pallets or boxes.

| Operating Tool        | Manual             | Pallet Stacker  | Counter-balance<br>Forklift         | Reach Truck                         | VNA Forklift   | Crane Stacker                        |
|-----------------------|--------------------|-----------------|-------------------------------------|-------------------------------------|----------------|--------------------------------------|
| Aisle width(mm)       | 800-1500           | 2300-2500       | 3000-5000                           | 2700-3000                           | 1500-1800      | 1300-1800                            |
| Racking<br>Height(mm) | 2500(5000)         | 5000            | 7000                                | 9000                                | 12000          | 24000                                |
| Racking System        | Shelf, Multi-tier, | Pallet Racking, | Pallet Racking,<br>Drive-in Racking | Pallet Racking,<br>Drive-in Racking | Pallet Racking | Pallet Racking<br>Cantilever Racking |